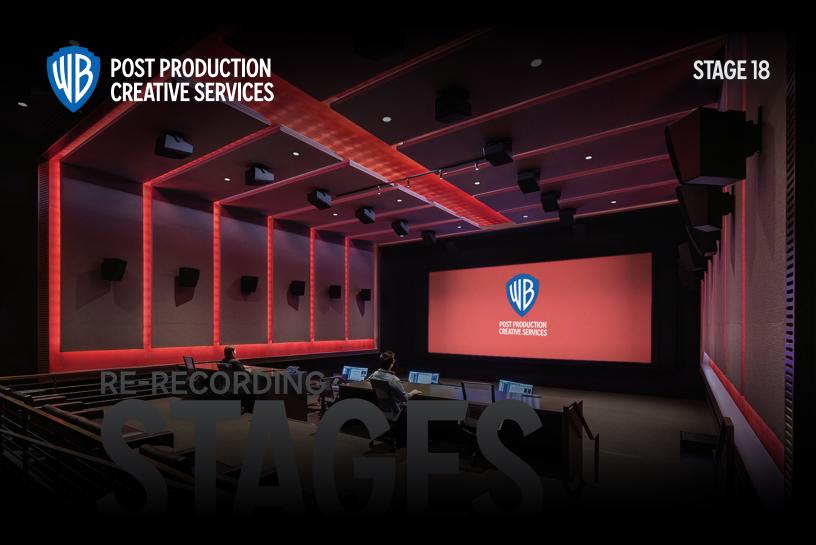

## **SPECIFCATIONS:**

Stage Size(apprx.) 54.3' long x 38.3' wide x 20' high

Screen Size 30' wide x 12.8' high

Formats Dolby Atmos - 7.1 - 5.1 - 2.0

Console Dual Operator (2 x 40) Avid S6 Console Surface with Joystick and Post Modules

Projection 4K Cinema Laser Projector

Unique Design Features Private Client Lounge, Pantry/Kitchen

Our Re-Recording Stages at Warner Bros. Post Production Services are designed to accommodate all projects. Feature Film, Television, Restoration, and Emerging Media projects have all found the environment presented match perfectly with the work. Our Re-Recording mixers bring their skill and creativity to every aspect of your mix. With an emphasis on showcasing the creative talents throughout the process, our Re-Recording Stages provide the perfect acoustic environment to experience your project.