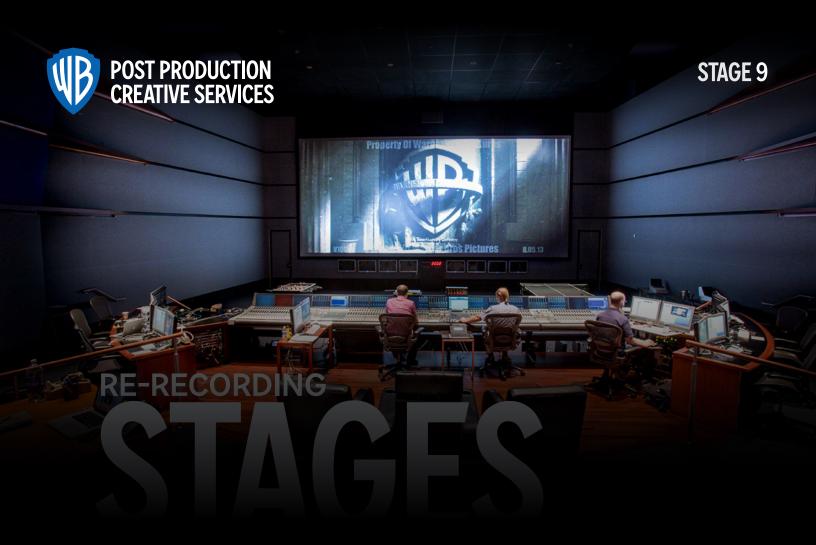

## **SPECIFCATIONS:**

Stage Size(apprx.)

64.5' long x 50' wide x 25' high

Screen Size

35' wide x 15.5' high

**Formats** 

Dolby Atmos - 7.1 - 5.1 - 2.0

IMAX

Console

Hybrid AMS-Neve DFC + (2 x 32) Avid S6 Console Surfaces

11 ea. Pro Tools Ultimate Systems with KVM control

**Projection** 

4k Digital Cinema Projector

**Other Amenities** 

Private client lounge, kitchen and patio

6 ea. Dedicated Edit Rooms

Our Re-Recording Stages at Warner Bros. Post Production Services are designed to accommodate all projects. Feature Film, Television, Restoration, and Emerging Media projects have all found the environment presented match perfectly with the work. Our Re-Recording mixers bring their skill and creativity to every aspect of your mix. With an emphasis on showcasing the creative talents throughout the process, our Re-Recording Stages provide the perfect acoustic environment to experience your project.