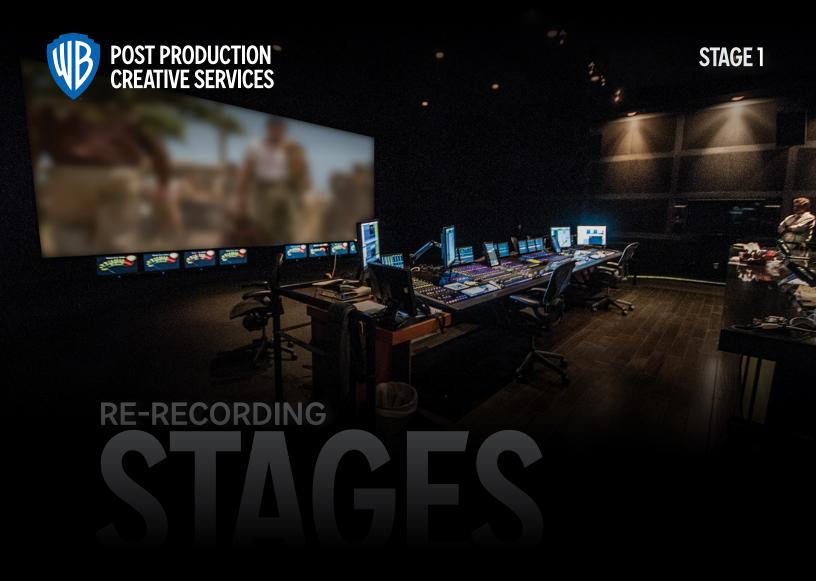

## **SPECIFCATIONS:**

Stage Size(apprx.) 45' long x 34' wide x 14' high

Screen Size 28' wide x 12' high

Formats Dolby Atmos - 7.1 - 5.1 - 2.0

Console Dual Operator (2×40) Avid S6 Console Surface with Joystick Modules and Post Modules

Our Re-Recording Stages at Warner Bros. Post Production Services are designed to accommodate all projects. Feature Film, Television, Restoration, and Emerging Media projects have all found the environment presented match perfectly with the work. Our Re-Recording mixers bring their skill and creativity to every aspect of your mix. With an emphasis on showcasing the creative talents throughout the process, our Re-Recording Stages provide the perfect acoustic environment to experience your project.